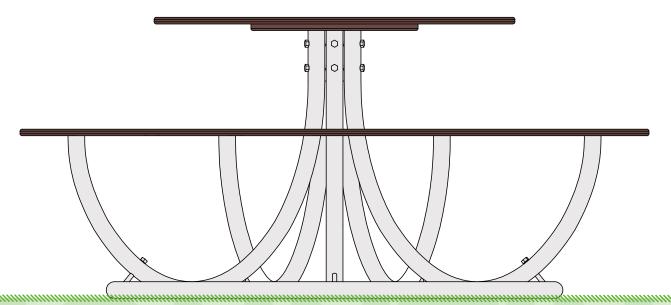

## Table of contents

| Squid Small dimensions                 | 1   |
|----------------------------------------|-----|
| Preparation for assembling Squid Small | 2   |
| Assembling the Squid table             | 3-4 |
| Squid Small care                       | 5   |







## DIMENSIONS

#### ASSEMBLED WEIGHT: 45 kg / 99 lbs





### PREPARATION



LEFT LEG

**RIGHT LEG** 

moved.

manga<sub>street</sub>

**CENTRE TUBE:** 



MANGA STREET APS Web: www.mangastreet.eu Mail: manga@mangastreet.eu



Remove the film on the support and the underside of the table top. Position the support for the table top, the table top and the top bracket on top of the legs, so that the pin on the top bracket goes down through both and into the centre of the centre tube as shown in **detail 5**. Tighten the supplied bolt on to the thread of the top bracket as shown in **detail 5** and **6**, so the table top does not wobble and is secure. Remove the film from the top of the bench and table top. Squid is then ready to use.



DETAIL 4







0

0

0

**DETAIL 5** 

DETAIL 5

D