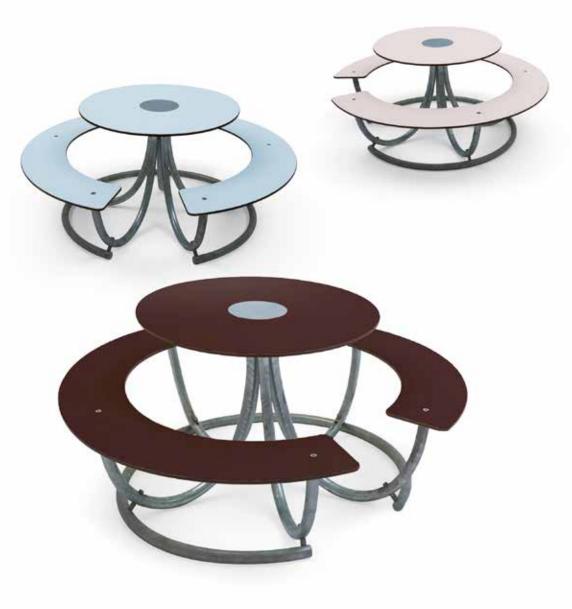

DETAIL 4







0

0

0

**DETAIL 5** 

DETAIL 5

DETAIL 6 SECTIONAL VIEW OF THE ASSEMBLY

4

c

0



DETAIL 6 SECTIONAL VIEW OF THE ASSEMBLY



ASSEMBLY

໌3 ັ

SOUD

Remove film on the underside of the bench. Place the bench on top of the legs and over the holes in the legs. Fasten the countersunk screws in each hole with an Allen key as shown in **detail 4** until the bench is securely fastened

**SMALL** 





# SQUID table CARE

Squid tables require little maintenance. Wash off any dirt with a soft brush and cloth. Or rinse it with water first, if it is covered in earth or sand. Liquid soap can be added to the water.

**Tips:** When it has rained and the table is clean of earth and sand, you can use a squeegee to remove the water so you can sit on it immediately after it has rained.



Manga Street does not guarantee against theft or vandalism.