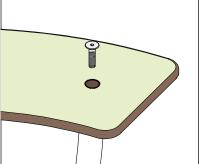

### PREPARATION

LEFT LEG

**RIGHT LEG** 

moved.

manga<sub>street</sub>

**CENTRE TUBE:** 

MANGA STREET APS Web: www.mangastreet.eu Mail: manga@mangastreet.eu

Remove the film on the support and the underside of the table top. Position the support for the table top, the table top and the top bracket on top of the legs, so that the pin on the top bracket goes down through both and into the centre of the centre tube as shown in **detail 5**. Tighten the supplied bolt on to the thread of the top bracket as shown in **detail 5** and **6**, so the table top does not wobble and is secure. Remove the film from the top of the bench and table top. Squid is then ready to use.

DETAIL 4

0

0

0

**DETAIL 5** 

DETAIL 5

DETAIL 6 SECTIONAL VIEW OF THE ASSEMBLY

4