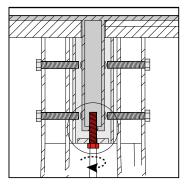

### PREPARATION

LEFT LEG

**RIGHT LEG** 

moved.

manga<sub>street</sub>

**CENTRE TUBE:** 

MANGA STREET APS Web: www.mangastreet.eu Mail: manga@mangastreet.eu

Remove the film on the support and the underside of the table top. Position the support for the table top, the table top and the top bracket on top of the legs, so that the pin on the top bracket goes down through both and into the centre of the centre tube as shown in **detail 5**. Tighten the supplied bolt on to the thread of the top bracket as shown in **detail 5** and **6**, so the table top does not wobble and is secure. Remove the film from the top of the bench and table top. Squid is then ready to use.