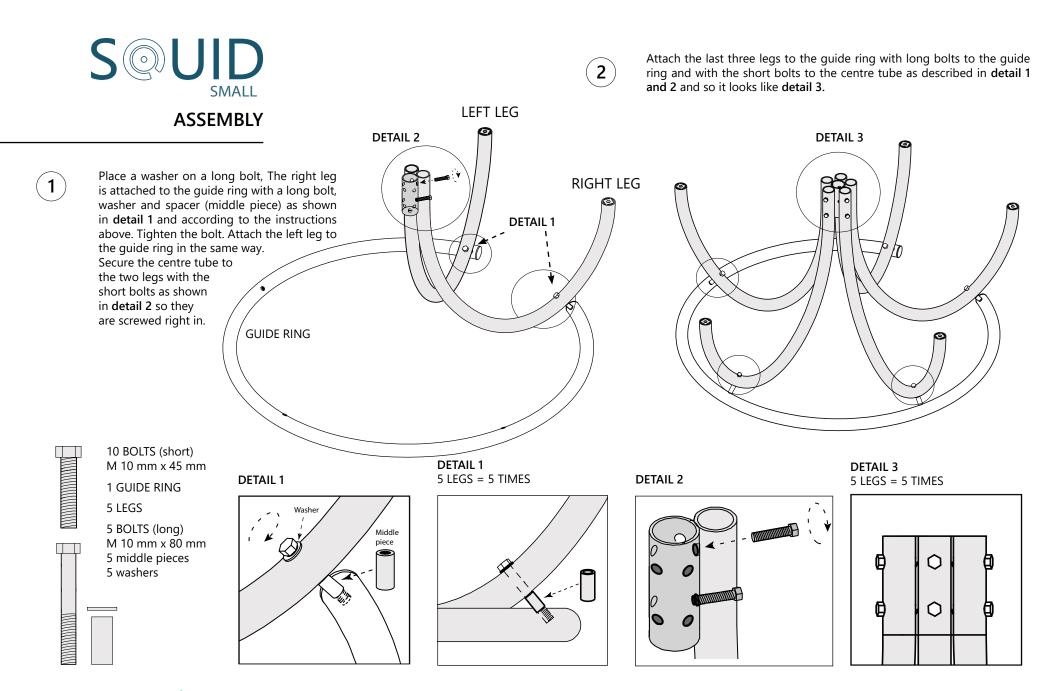

### PREPARATION

LEFT LEG

**RIGHT LEG** 

moved.

manga<sub>street</sub>

**CENTRE TUBE:** 

MANGA STREET APS Web: www.mangastreet.eu Mail: manga@mangastreet.eu

Remove the film on the support and the underside of the table top. Position the support for the table top, the table top and the top bracket on top of the legs, so that the pin on the top bracket goes down through both and into the centre of the centre tube as shown in **detail 5**. Tighten the supplied bolt on to the thread of the top bracket as shown in **detail 5** and **6**, so the table top does not wobble and is secure. Remove the film from the top of the bench and table top. Squid is then ready to use.