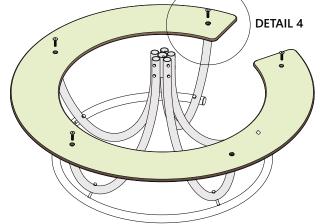

DETAIL 4

0

0

0

**DETAIL 5** 

DETAIL 5

DETAIL 6 SECTIONAL VIEW OF THE ASSEMBLY

4

c

0

DETAIL 6 SECTIONAL VIEW OF THE ASSEMBLY

ASSEMBLY

໌3 ັ

SOUD

Remove film on the underside of the bench. Place the bench on top of the legs and over the holes in the legs. Fasten the countersunk screws in each hole with an Allen key as shown in **detail 4** until the bench is securely fastened