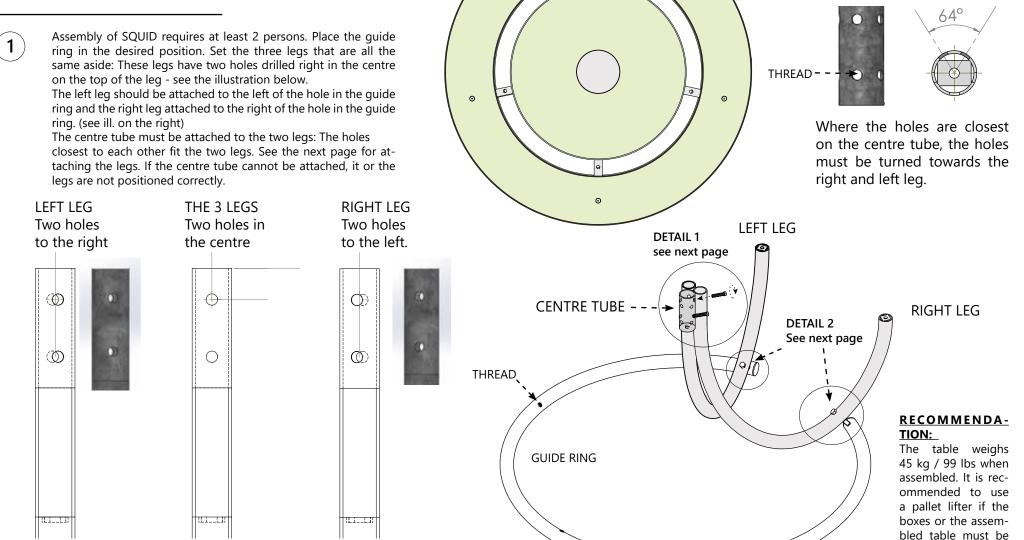

### PREPARATION

LEFT LEG

**RIGHT LEG** 

moved.

manga<sub>street</sub>

**CENTRE TUBE:** 

MANGA STREET APS Web: www.mangastreet.eu Mail: manga@mangastreet.eu

Remove the film on the support and the underside of the table top. Position the support for the table top, the table top and the top bracket on top of the legs, so that the pin on the top bracket goes down through both and into the centre of the centre tube as shown in **detail 5**. Tighten the supplied bolt on to the thread of the top bracket as shown in **detail 5** and **6**, so the table top does not wobble and is secure. Remove the film from the top of the bench and table top. Squid is then ready to use.