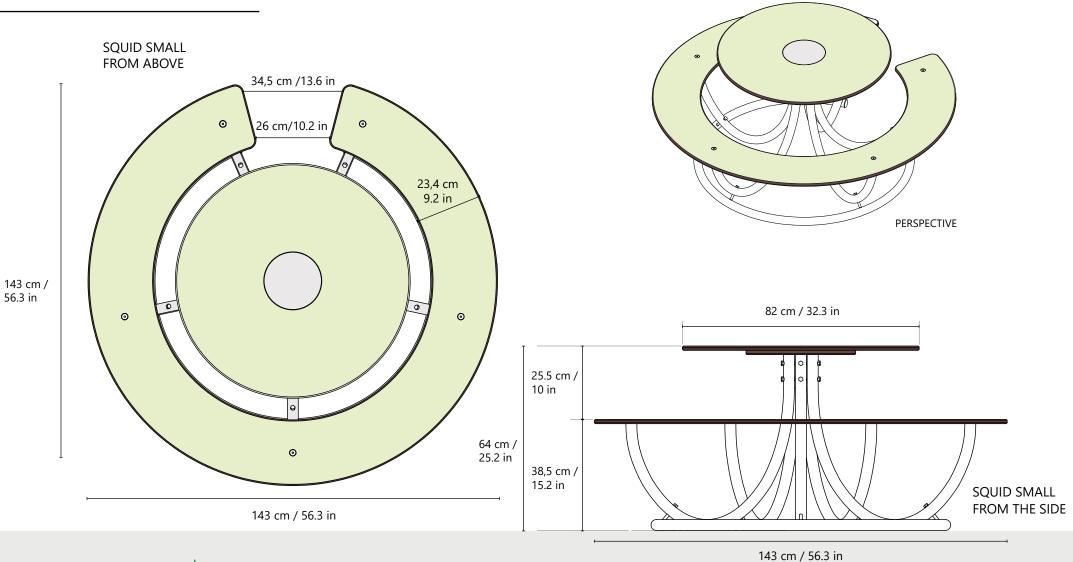

## Table of contents

| Squid Small dimensions                 | 1   |
|----------------------------------------|-----|
| Preparation for assembling Squid Small | 2   |
| Assembling the Squid table             | 3-4 |
| Squid Small care                       | 5   |







## DIMENSIONS

#### ASSEMBLED WEIGHT: 45 kg / 99 lbs





### PREPARATION



LEFT LEG

**RIGHT LEG** 

moved.

manga<sub>street</sub>

**CENTRE TUBE:** 



MANGA STREET APS Web: www.mangastreet.eu Mail: manga@mangastreet.eu



Remove the film on the support and the underside of the table top. Position the support for the table top, the table top and the top bracket on top of the legs, so that the pin on the top bracket goes down through both and into the centre of the centre tube as shown in **detail 5**. Tighten the supplied bolt on to the thread of the top bracket as shown in **detail 5** and **6**, so the table top does not wobble and is secure. Remove the film from the top of the bench and table top. Squid is then ready to use.



DETAIL 4







0

0

0

**DETAIL 5** 

DETAIL 5

DETAIL 6 SECTIONAL VIEW OF THE ASSEMBLY

4

c

0



DETAIL