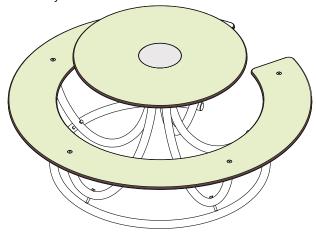

| Squid Small care                       | 5   |







## DIMENSIONS

#### ASSEMBLED WEIGHT: 45 kg / 99 lbs





### PREPARATION



LEFT LEG

**RIGHT LEG** 

moved.

manga<sub>street</sub>

**CENTRE TUBE:** 



MANGA STREET APS Web: www.mangastreet.eu Mail: manga@mangastreet.eu



Remove the film on the support and the underside of the table top. Position the support for the table top, the table top and the top bracket on top of the legs, so that the pin on the top bracket goes down through both and into the centre of the centre tube as shown in **detail 5**. Tighten the supplied bolt on to the thread of the top bracket as shown in **detail 5** and **6**, so the table top does not wobble and is secure. Remove the film from the top of the bench and table top. Squid is then ready to use.



DETAIL 4







0

0

0

**DETAIL 5** 

DETAIL 5

DETAIL 6 SECTIONAL VIEW OF THE ASSEMBLY

4

c

0



DETAIL 6 SECTIONAL VIEW OF THE ASSEMBLY



ASSEMBLY

໌3 ັ

SOUD

Remove film on the underside of the bench. Place the bench on top of the legs and over the holes in the legs. Fasten the countersunk screws in each hole with an Allen key as shown in **detail 4** until the bench is securely fastened

**SMALL** 





# SQUID table CARE

Squid tables require little maintenance. Wash off any dirt with a soft brush and cloth. Or rinse it with water first, if it is covered in earth or sand. Liquid soap can be added to the water.

**Tips:** When it has rained and the table is clean of earth and sand, you can use a squeegee to remove the water so you can sit on it immediately after it has rained.