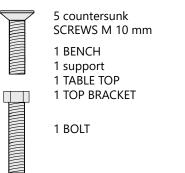

### PREPARATION

LEFT LEG

**RIGHT LEG** 

moved.

manga<sub>street</sub>

**CENTRE TUBE:** 

MANGA STREET APS Web: www.mangastreet.eu Mail: manga@mangastreet.eu

Remove the film on the support and the underside of the table top. Position the support for the table top, the table top and the top bracket on top of the legs, so that the pin on the top bracket goes down through both and into the centre of the centre tube as shown in **detail 5**. Tighten the supplied bolt on to the thread of the top bracket as shown in **detail 5** and **6**, so the table top does not wobble and is secure. Remove the film from the top of the bench and table top. Squid is then ready to use.