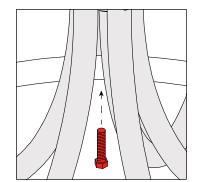

### PREPARATION

LEFT LEG

**RIGHT LEG** 

moved.

manga<sub>street</sub>

**CENTRE TUBE:** 

MANGA STREET APS Web: www.mangastreet.eu Mail: manga@mangastreet.eu

Remove the film on the support and the underside of the table top. Position the support for the table top, the table top and the top bracket on top of the legs, so that the pin on the top bracket goes down through both and into the centre of the centre tube as shown in **detail 5**. Tighten the supplied bolt on to the thread of the top bracket as shown in **detail 5** and **6**, so the table top does not wobble and is secure. Remove the film from the top of the bench and table top. Squid is then ready to use.

DETAIL 4

0

0

0

**DETAIL 5** 

DETAIL 5

DETAIL 6 SECTIONAL VIEW OF THE ASSEMBLY

4

c

0

DETAIL 6 SECTIONAL VIEW OF THE ASSEMBLY

ASSEMBLY

໌3 ັ

SOUD

Remove film on the underside of the bench. Place the bench on top of the legs and over the holes in the legs. Fasten the countersunk screws in each hole with an Allen key as shown in **detail 4** until the bench is securely fastened